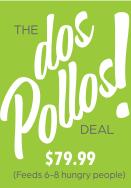

#### ★ 2 WHOLE ROTISSERIE CHICKENS Freshly roasted and cut into either

four or eight pieces.

### ★ 6 LARGE SIDES OF YOUR CHOICE

(Premium sides add .50 per side).

- \* 8 OZ YELLOW SAUCE
- ★ 8 OZ GREEN SAUCE
- ★ 2 HALF GALLONS OF TEA, LEMONADE OR **ONE 2 LITER SODA**