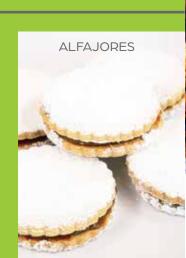

### **ALFAJORES**

Two soft sugar cookies filled with Dulce de Leche topped with powdered sugar.

Place Your Order Today! alpacachicken.com/catering