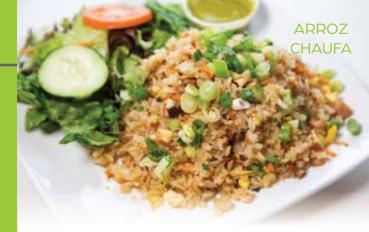

### **ARROZ CHAUFA**

A Peruvian style stir-fried rice with chicken, sausage, egg and scallions. Served with a side salad.