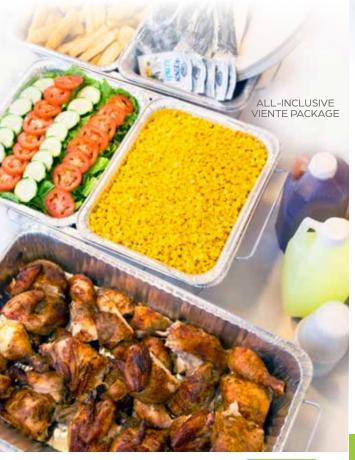

#### ★ 2 WHOLE ROTISSERIE CHICKENS Freshly roasted and cut into either

four or eight pieces.

### ★ 6 LARGE SIDES OF YOUR CHOICE

(Premium sides add .50 per side).

- \* 8 OZ YELLOW SAUCE
- ★ 8 OZ GREEN SAUCE
- ★ 2 HALF GALLONS OF TEA, LEMONADE OR **ONE 2 LITER SODA**

## **SIDES**

## REGULAR SIDES

Á LA CARTE REG | LRG WHITE RICE **BLACK BEANS COLE SLAW HAND-CUT FRIES CHICKEN SOUP YELLOW CORN HOUSE SALAD** 

## PREMIUM SIDES

Á LA CARTE REG | LRG ADD 50c EA. TO COMBO **MADUROS** 

(SWEET PLANTAINS)

TOSTONES (GREEN PLANTAINS)

**RICE TOPPED W/ BEANS YUCA FRIES GREEN BEANS** 

> **TORTILLAS (4) Á LA CARTE:**

**EXTRA DIPPING SAUCE** 80z | 120z